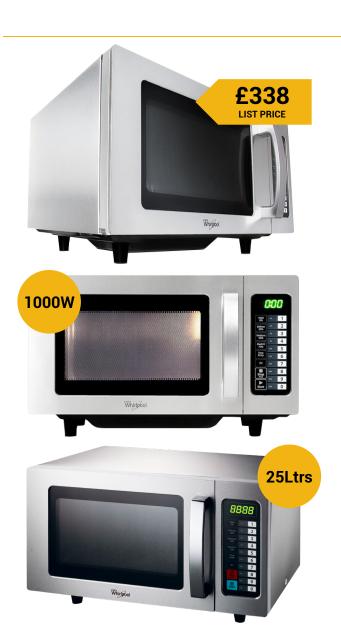

## PRO25IX

## 1000 Watt Commercial Microwave

The Whirlpool PRO25IX 1000 watt commercial microwave is ideal for frequent professional use. Strong, sturdy and made of stainless steel inside and out. Its preset time buttons make for simple operation. They can be re-programmed to suit the needs of the kitchen ensuring maximum efficiency.

## **Features**

- Dimensions: W511 x D431 x H311mm
- Internal dimensions: W368 x D328 x H206mm
- Power: 230v, 1.55kW
- Capacity: 25 Litres
- Weight: 14kg
- Output: 1000W
- Microwave frequency: 2450 Hz
- Stainless Steel interior and exterior
- 10 power levels
- 10 memory programmes
- Electronic controls
- Preset memo function
- Cooling system axial flow fan
- Digital display controls
- Ceramic base plate
- Easy to clean interior
- Multi quantity defrost
- Fitted with 13 amp plug (UK)
- Pad button controls
- Safety interlock system
- 3 Years Parts & Labour Warranty