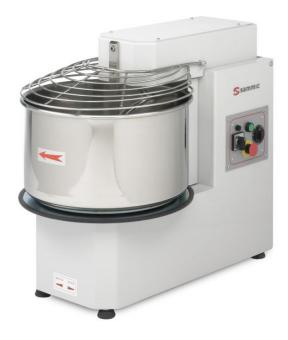

# **DOUGH MIXER DME-40**

Capacity: 25 Kg. of flour

# SALES DESCRIPTION

Commercial spiral dough mixer with 40 lt. bowl.

1 or 2 speed appliances available.

Removable bowl and liftable head.

3-phase models only.

Spiral dough mixer specially indicated for hard dough like pizza or bread.

- Scratch resistant paint finishing structure for extremely easy cleaning.
- ✓ Liftable head.
- √ Removable bowl.
- √ All parts in contact with food are entirely made of stainless steel (bowl, spiral and rod).
- √ Stainless steel protection cover.
- √ Equipped with timer.

## **NCLUDES**

√ 1 or 2-speed appliance.

√ Liftable head and removable bowl.