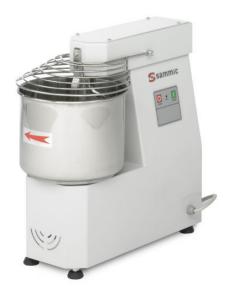

### **DOUGH MIXER DM-10**

Capacity: 5 Kg. of flour

# SALES DESCRIPTION

Commercial spiral dough mixer with 10 lt. bowl.

1-speed appliance with fixed head and bowl. Spiral dough mixer specially indicated for hard dough like pizza or bread.

- ✓ Scratch resistant paint finishing structure for extremely easy cleaning.
- $\checkmark$  All parts in contact with food are entirely made of stainless steel (bowl, spiral and rod).
- √ Stainless steel protection cover.
- √ Fixed head.