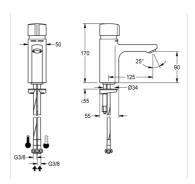

| TECHNICAL DATA                   |                        |
|----------------------------------|------------------------|
| Gross weight                     | 1.76 kg                |
| Net weight                       | 1.66 kg                |
| Functional principle             | hydraulic self-closing |
| Type of mixing                   | with mixer             |
| Type of mounting                 | TAPHOLE                |
| Type of tap                      | pillar tap             |
| calculation flow rate cold water | 0.07 liter per second  |
| calculation flow rate hot water  | 0.07 liter per second  |
| depressurised                    | no                     |
| adjustable flow time             | yes                    |
| Diameter nominal                 | DN 15                  |
| Material fitting                 | brass                  |
| maximum flow time                | 60.00 seconds          |
| minimum flow pressure            | 0.50 bar               |
| minimum flow time                | 5.00 seconds           |
| protective shutdown              | no                     |
| spout projection                 | 125.00 mm              |
| Surface finish fitting           | chromed                |
| thermal disinfection             | no                     |
| Type of operation                | manual operation       |
| volume flow rate at 3 bar        | 0.08 liter per second  |
| Inlet size                       | G3-8                   |
| Sound insulation                 | no                     |
| hygiene flushing                 | no                     |
| Product code                     | 208.0519.521           |