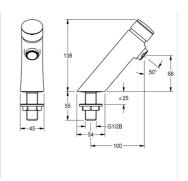

| TECHNICAL DATA            |                        |
|---------------------------|------------------------|
| Gross weight              | 0.95 kg                |
| Net weight                | 0.90 kg                |
| Functional principle      | hydraulic self-closing |
| Type of mixing            | no mixing              |
| Type of mounting          | TAPHOLE                |
| Type of tap               | pillar tap             |
| depressurised             | no                     |
| adjustable flow time      | yes                    |
| Diameter nominal          | DN 15                  |
| Material fitting          | brass                  |
| maximum flow time         | 20.00 seconds          |
| minimum flow pressure     | 1.00 bar               |
| minimum flow time         | 5.00 seconds           |
| protective shutdown       | no                     |
| spout projection          | 100.00 mm              |
| Surface finish fitting    | chromed                |
| thermal disinfection      | no                     |
| Type of operation         | manual operation       |
| volume flow rate at 3 bar | 0.05 liter per second  |
| Inlet size                | G 1/2 B                |
| Sound insulation          | no                     |
| hygiene flushing          | no                     |
| Product code              | 208.0519.518           |
| -                         | -                      |