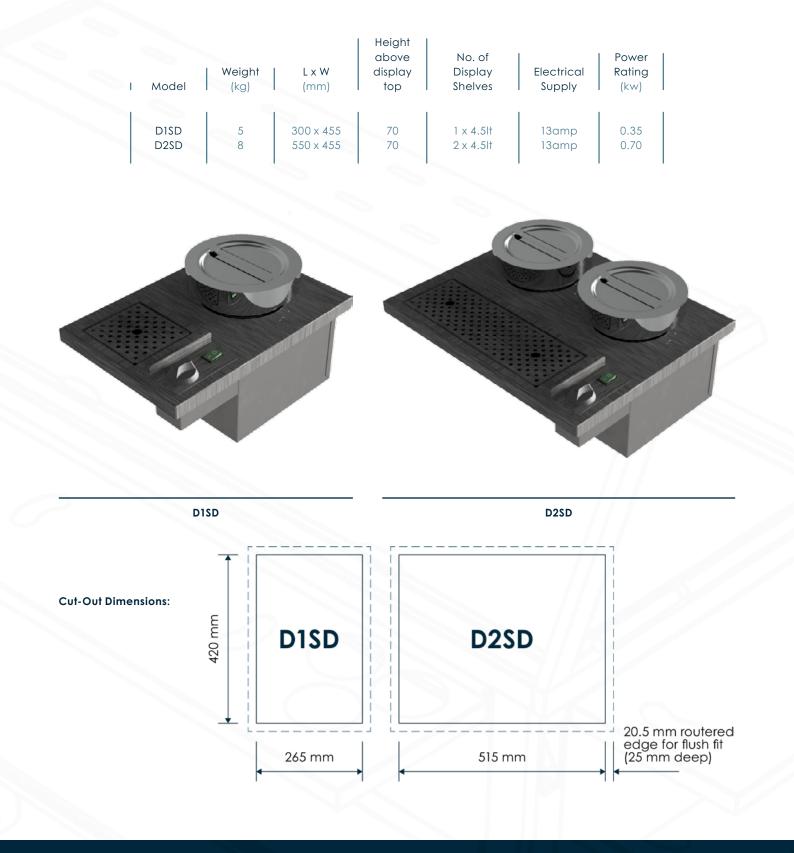

## Drop-In: Soup Dispenser

## Overview

These Soup Stations are designed to keep 'pre-cooked' Soups Sauces and Gravy at serving temperature using built in elements that guarantee even heat distribution. Along with a removable drip tray which aids cleaning, they also come supplied with the 4,5litre stainless steel pots, complete with stainless steel lids. Controls are surface mounted for convenience and consist of a neon power indicator and an energy regulator dial which also acts as an on/off switch. Each Unit is supplied with a moulded 13 amp plug & 2 metre cord for easy installation. [13A 230V]

## Features:

- Low maintenance, easy cleaned and highly efficient.
- Pots can be swapped out and replenished during service
- raised lip around well Stops liquid ingress into the unit
- Drip Tray can be removed for easy cleaning
- 24-hour operation [opening must all be fitted with Pots or covers during service]
- Self-contained unit. Electrics are integral no awkward fitting under counter control boxes.
- Fully insulated