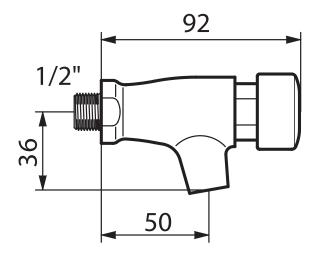

### TECHNICAL INFORMATION

Connection(s): M1/2-inch. Spout length: 50mm. Flow rate: 3 lpm. Warranty: 10 years.

## MAINTENANCE & CLEANING

Cleaning chrome: Do not use abrasive, chlorine or acid-based cleaning products. Avoid contact with concentrated bleach. Clean with soapy water using a cloth or sponge.

Dimensions are in millimeters. If a CAD file is required please visit www.mechline.com.