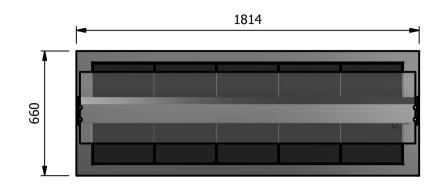

## Moffat Specification

Dimensions Width - 1814mm Depth - 660mm Height - 480mm Weight - 49kg

Power Rating 1.780 kw complete with a 2m long cord set & 13amp plug

Installation

Counter Top Flush Fit Cut Out Dimensions 1820mm x 666mm x 25mm Counter Support Cut Out Dimensions 1796mm x 642mm

| ALL SHEET METAL DIMENSIONS ARE I/S (INSIDE SIZES) (UNLESS OTHERWISE STATED) ALL DIMENSIONS IN (mm), TOLERANCE = LINEAR ± 0.5mm, ANGULAR ± 0.5m |               |           |      |             |     |                                                                               | 0.5mm (OR AS STATED). ALL SHARP EDGES TO BE REMOVED FROM SHEET METAL PARTS                   |                        |         |       |  |
|--------------------------------------------------------------------------------------------------------------------------------------------------------------------------------------------------------------------------------------------------------------------------------------------------------------------------------------------------------------------------------------------------------------------------------------------------------------------------------------------------------------------------------------------------------------------------------------------------------------------------------------------------------------------------------------------------------------------------------------------------------------------------------------------------------------------------------------------------------------------------------------------------------------------------------------------------------------------------------------------------------------------------------------------------------------------------------------------------------------------------------------------------------------------------------------------------------------------------------------------------------------------------------------------------------------------------------------------------------------------------------------------------------------------------------------------------------------------------------------------------------------------------------------------------------------------------------------------------------------------------------------------------------------------------------------------------------------------------------------------------------------------------------------------------------------------------------------------------------------------------------------------------------------------------------------------------------------------------------------------------------------------------------------------------------------------------------------------------------------------------------|---------------|-----------|------|-------------|-----|-------------------------------------------------------------------------------|----------------------------------------------------------------------------------------------|------------------------|---------|-------|--|
| Product                                                                                                                                                                                                                                                                                                                                                                                                                                                                                                                                                                                                                                                                                                                                                                                                                                                                                                                                                                                                                                                                                                                                                                                                                                                                                                                                                                                                                                                                                                                                                                                                                                                                                                                                                                                                                                                                                                                                                                                                                                                                                                                        | DROP-IN RANGE |           |      | Product No  |     | No reproduction or p<br>may be made, and no a                                 | rticle may be manufactured                                                                   | MOFFAT                 |         |       |  |
| Description                                                                                                                                                                                                                                                                                                                                                                                                                                                                                                                                                                                                                                                                                                                                                                                                                                                                                                                                                                                                                                                                                                                                                                                                                                                                                                                                                                                                                                                                                                                                                                                                                                                                                                                                                                                                                                                                                                                                                                                                                                                                                                                    | D5HT          |           |      |             |     | without prior written cons                                                    | rdance with this drawing<br>ent. This prohibition is a term<br>this drawing. Rights reserved | The Catering Equipment |         |       |  |
| Material/Finish                                                                                                                                                                                                                                                                                                                                                                                                                                                                                                                                                                                                                                                                                                                                                                                                                                                                                                                                                                                                                                                                                                                                                                                                                                                                                                                                                                                                                                                                                                                                                                                                                                                                                                                                                                                                                                                                                                                                                                                                                                                                                                                |               | Thickness |      | Desp/Date   |     | under the Copyright Act 1956 as ammended by the<br>Design Copyright Act 1968. |                                                                                              |                        | Conpany |       |  |
| Legacy P/N                                                                                                                                                                                                                                                                                                                                                                                                                                                                                                                                                                                                                                                                                                                                                                                                                                                                                                                                                                                                                                                                                                                                                                                                                                                                                                                                                                                                                                                                                                                                                                                                                                                                                                                                                                                                                                                                                                                                                                                                                                                                                                                     |               | Weight    | 49kg | Quote No.   |     | Dwg No.                                                                       | DIP-020665                                                                                   |                        | Iss     | Issue |  |
| Client                                                                                                                                                                                                                                                                                                                                                                                                                                                                                                                                                                                                                                                                                                                                                                                                                                                                                                                                                                                                                                                                                                                                                                                                                                                                                                                                                                                                                                                                                                                                                                                                                                                                                                                                                                                                                                                                                                                                                                                                                                                                                                                         |               |           |      | SO Number   | N/A | Drawn By                                                                      | A                                                                                            | 3B                     |         |       |  |
| Client Project                                                                                                                                                                                                                                                                                                                                                                                                                                                                                                                                                                                                                                                                                                                                                                                                                                                                                                                                                                                                                                                                                                                                                                                                                                                                                                                                                                                                                                                                                                                                                                                                                                                                                                                                                                                                                                                                                                                                                                                                                                                                                                                 |               |           |      | Approved By |     | Date                                                                          | 15/01                                                                                        | /2019                  |         | -     |  |
| E & R MOFFAT LTD, SEABEGS ROAD, BONNYBRIDGE, FK4 2BS, T: +44 (0)1324 812272, E: sales@ermoffat.co.uk, Web: www.ermoffat.co.uk                                                                                                                                                                                                                                                                                                                                                                                                                                                                                                                                                                                                                                                                                                                                                                                                                                                                                                                                                                                                                                                                                                                                                                                                                                                                                                                                                                                                                                                                                                                                                                                                                                                                                                                                                                                                                                                                                                                                                                                                  |               |           |      |             |     | Scale                                                                         | 1:20                                                                                         | Sheet                  | 1/2     | A4    |  |