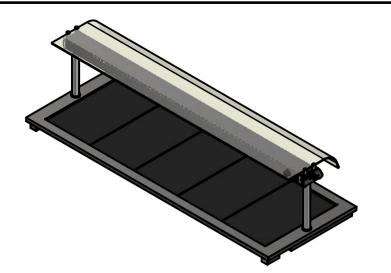

## Materials

0.7mm 430 Grade St/Steel Gantry Hood 1.2mm 304 Grade St/ Steel Top & Supports 1.2mm 430 Grade St Steel Ancillary Parts 1.2mm Galvanised Steel Inner Supports 6mm Tempered Glass Neo-Ceram Hot Plates Quartz Lamps