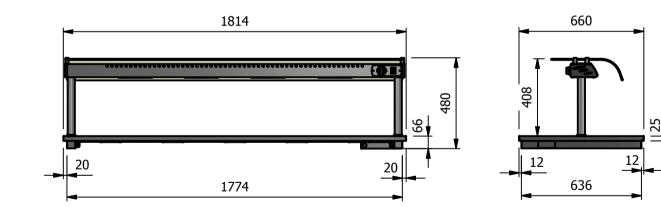

## Moffat Specification

Dimensions Width - 1814mm Depth - 660mm Height - 480mm Weight - 49kg

Power Rating 1.780 kw complete with a 2m long cord set & 13amp plug

Installation

Counter Top Flush Fit Cut Out Dimensions 1820mm x 666mm x 25mm Counter Support Cut Out Dimensions 1796mm x 642mm

| ALL SHEET METAL DIMENSIONS ARE I/S (INSIDE SIZES) (UNLESS OTHERWISE STATED) ALL DIMENSIONS IN (mm), TOLERANCE = LINEAR ± 0.5mm, ANGULAR ± 0.5m |               |           |      |             |     |                                                                               | 0.5mm (OR AS STATED). ALL SHARP EDGES TO BE REMOVED FROM SHEET METAL PARTS                   |                        |         |       |  |
|--------------------------------------------------------------------------------------------------------------------------------------------------------------------------------------------------------------------------------------------------------------------------------------------------------------------------------------------------------------------------------------------------------------------------------------------------------------------------------------------------------------------------------------------------------------------------------------------------------------------------------------------------------------------------------------------------------------------------------------------------------------------------------------------------------------------------------------------------------------------------------------------------------------------------------------------------------------------------------------------------------------------------------------------------------------------------------------------------------------------------------------------------------------------------------------------------------------------------------------------------------------------------------------------------------------------------------------------------------------------------------------------------------------------------------------------------------------------------------------------------------------------------------------------------------------------------------------------------------------------------------------------------------------------------------------------------------------------------------------------------------------------------------------------------------------------------------------------------------------------------------------------------------------------------------------------------------------------------------------------------------------------------------------------------------------------------------------------------------------------------------|---------------|-----------|------|-------------|-----|-------------------------------------------------------------------------------|----------------------------------------------------------------------------------------------|------------------------|---------|-------|--|
| Product                                                                                                                                                                                                                                                                                                                                                                                                                                                                                                                                                                                                                                                                                                                                                                                                                                                                                                                                                                                                                                                                                                                                                                                                                                                                                                                                                                                                                                                                                                                                                                                                                                                                                                                                                                                                                                                                                                                                                                                                                                                                                                                        | DROP-IN RANGE |           |      | Product No  |     | No reproduction or p<br>may be made, and no a                                 | rticle may be manufactured                                                                   | MOFFAT                 |         |       |  |
| Description                                                                                                                                                                                                                                                                                                                                                                                                                                                                                                                                                                                                                                                                                                                                                                                                                                                                                                                                                                                                                                                                                                                                                                                                                                                                                                                                                                                                                                                                                                                                                                                                                                                                                                                                                                                                                                                                                                                                                                                                                                                                                                                    | D5HT          |           |      |             |     | without prior written cons                                                    | rdance with this drawing<br>ent. This prohibition is a term<br>this drawing. Rights reserved | The Catering Equipment |         |       |  |
| Material/Finish                                                                                                                                                                                                                                                                                                                                                                                                                                                                                                                                                                                                                                                                                                                                                                                                                                                                                                                                                                                                                                                                                                                                                                                                                                                                                                                                                                                                                                                                                                                                                                                                                                                                                                                                                                                                                                                                                                                                                                                                                                                                                                                |               | Thickness |      | Desp/Date   |     | under the Copyright Act 1956 as ammended by the<br>Design Copyright Act 1968. |                                                                                              |                        | Conpany |       |  |
| Legacy P/N                                                                                                                                                                                                                                                                                                                                                                                                                                                                                                                                                                                                                                                                                                                                                                                                                                                                                                                                                                                                                                                                                                                                                                                                                                                                                                                                                                                                                                                                                                                                                                                                                                                                                                                                                                                                                                                                                                                                                                                                                                                                                                                     |               | Weight    | 49kg | Quote No.   |     | Dwg No.                                                                       | DIP-020665                                                                                   |                        | Iss     | Issue |  |
| Client                                                                                                                                                                                                                                                                                                                                                                                                                                                                                                                                                                                                                                                                                                                                                                                                                                                                                                                                                                                                                                                                                                                                                                                                                                                                                                                                                                                                                                                                                                                                                                                                                                                                                                                                                                                                                                                                                                                                                                                                                                                                                                                         |               |           |      | SO Number   | N/A | Drawn By                                                                      | A                                                                                            | 3B                     |         |       |  |
| Client Project                                                                                                                                                                                                                                                                                                                                                                                                                                                                                                                                                                                                                                                                                                                                                                                                                                                                                                                                                                                                                                                                                                                                                                                                                                                                                                                                                                                                                                                                                                                                                                                                                                                                                                                                                                                                                                                                                                                                                                                                                                                                                                                 |               |           |      | Approved By |     | Date                                                                          | 15/01                                                                                        | /2019                  |         | -     |  |
| E & R MOFFAT LTD, SEABEGS ROAD, BONNYBRIDGE, FK4 2BS, T: +44 (0)1324 812272, E: sales@ermoffat.co.uk, Web: www.ermoffat.co.uk                                                                                                                                                                                                                                                                                                                                                                                                                                                                                                                                                                                                                                                                                                                                                                                                                                                                                                                                                                                                                                                                                                                                                                                                                                                                                                                                                                                                                                                                                                                                                                                                                                                                                                                                                                                                                                                                                                                                                                                                  |               |           |      |             |     | Scale                                                                         | 1:20                                                                                         | Sheet                  | 1/2     | A4    |  |