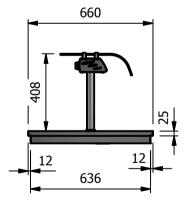

## <u>Installation</u>

Counter Top Flush Fit Cut Out Dimensions 1492mm x 666mm x 25mm

Counter Support Cut Out Dimensions 1468mm x 642mm

20 20

1486

1446