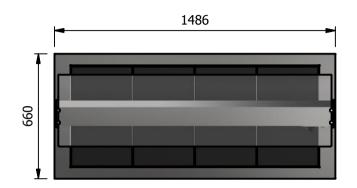

### \_ <u>Dimensions</u>

Width - 1486mm Depth - 660mm

Height - 480mm

Weight - 39kg