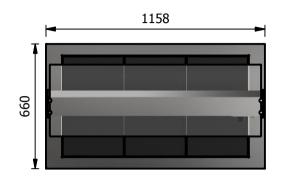

### **Moffat Specification**

<u>Dimensions</u> Width - 1160mm Depth - 660mm Height - 480mm Weight - 31kg

## <u>Installation</u>

Counter Top Flush Fit Cut Out Dimensions 1164mm x 666mm x 25mm Counter Support Cut Out Dimensions 1140mm x 642mm

| Α | ALL SHEET METAL DIMENSIONS ARE I/S (INSIDE SIZES) (UNLESS OTHERWISE STATED) |                                        |                                                                                        |      | ALL DIMENSIONS IN (mm), TOLERANCE = LINEAR ± 0.5mm, ANGULAR ± 0.5mm (OR AS STATED). ALL SHARP EDGES TO BE REMOVED FROM SHEET METAL PARTS |                                                                                                   |                         |                                               |         |       |           |
|---|-----------------------------------------------------------------------------|----------------------------------------|----------------------------------------------------------------------------------------|------|------------------------------------------------------------------------------------------------------------------------------------------|---------------------------------------------------------------------------------------------------|-------------------------|-----------------------------------------------|---------|-------|-----------|
|   | Product                                                                     | DROP-IN RANGE                          |                                                                                        |      | Product No                                                                                                                               |                                                                                                   | No reproduction or p    | article may be manufactured                   |         |       | ا         |
|   | Description                                                                 | D3I                                    |                                                                                        |      | without prior written cons                                                                                                               | ordance with this drawing<br>sent. This prohibition is a term<br>to this drawing. Rights reserved | _                       |                                               |         |       |           |
|   | Material/Finish                                                             | ial/Finish Thickness                   |                                                                                        |      | Desp/Date                                                                                                                                |                                                                                                   | under the Copyright Act | t 1956 as ammended by the<br>yright Act 1968. | Company |       | ı         |
| ľ | Legacy P/N                                                                  |                                        | Weight                                                                                 | 31kg | Quote No.                                                                                                                                |                                                                                                   | Dwg No.                 | DIP-0                                         | 20522   | Issue |           |
|   | Client                                                                      |                                        |                                                                                        |      | SO Number                                                                                                                                | N/A                                                                                               | Drawn By                | Al                                            | 3B      |       |           |
|   | Client Project                                                              |                                        |                                                                                        |      | Approved By                                                                                                                              |                                                                                                   | Date                    | 15/01                                         | /2019   |       |           |
|   | E & R MOFFAT LTD                                                            | ), SEABEGS ROAD, BONNYBRIDGE, FK4 2BS, | IDGE, FK4 2BS, T: +44 (0)1324 812272, E: sales@ermoffat.co.uk, Web: www.ermoffat.co.uk |      |                                                                                                                                          |                                                                                                   | Scale                   | 1:20                                          | Sheet   | 1/2   | <b>A4</b> |