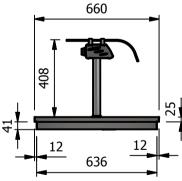

### **Moffat Specification**

<u>Dimensions</u> Width - 1160mm Depth - 660mm Height - 480mm Weight - 31kg

## <u>Installation</u>

Counter Top Flush Fit Cut Out Dimensions 1164mm x 666mm x 25mm Counter Support Cut Out Dimensions 1140mm x 642mm

| Α | ALL SHEET METAL DIMENSIONS ARE I/S (INSIDE SIZES) (UNLESS OTHERWISE STATED) |                                        |                                                                                        |      | ALL DIMENSIONS IN (mm), TOLERANCE = LINEAR ± 0.5mm, ANGULAR ± 0.5mm (OR AS STATED). ALL SHARP EDGES TO BE REMOVED FROM SHEET METAL PARTS |                                                                                                   |                         |                                               |         |       |           |
|---|-----------------------------------------------------------------------------|----------------------------------------|----------------------------------------------------------------------------------------|------|------------------------------------------------------------------------------------------------------------------------------------------|---------------------------------------------------------------------------------------------------|-------------------------|-----------------------------------------------|---------|-------|-----------|
|   | Product                                                                     | DROP-IN RANGE                          |                                                                                        |      | Product No                                                                                                                               |                                                                                                   | No reproduction or p    | article may be manufactured                   |         |       | ا         |
|   | Description                                                                 | D3I                                    |                                                                                        |      | without prior written cons                                                                                                               | ordance with this drawing<br>sent. This prohibition is a term<br>to this drawing. Rights reserved | _                       |                                               |         |       |           |
|   | Material/Finish                                                             | ial/Finish Thickness                   |                                                                                        |      | Desp/Date                                                                                                                                |                                                                                                   | under the Copyright Act | t 1956 as ammended by the<br>yright Act 1968. | Company |       | ı         |
| ľ | Legacy P/N                                                                  |                                        | Weight                                                                                 | 31kg | Quote No.                                                                                                                                |                                                                                                   | Dwg No.                 | DIP-0                                         | 20522   | Issue |           |
|   | Client                                                                      |                                        |                                                                                        |      | SO Number                                                                                                                                | N/A                                                                                               | Drawn By                | Al                                            | 3B      |       |           |
|   | Client Project                                                              |                                        |                                                                                        |      | Approved By                                                                                                                              |                                                                                                   | Date                    | 15/01                                         | /2019   |       |           |
|   | E & R MOFFAT LTD                                                            | ), SEABEGS ROAD, BONNYBRIDGE, FK4 2BS, | IDGE, FK4 2BS, T: +44 (0)1324 812272, E: sales@ermoffat.co.uk, Web: www.ermoffat.co.uk |      |                                                                                                                                          |                                                                                                   | Scale                   | 1:20                                          | Sheet   | 1/2   | <b>A4</b> |