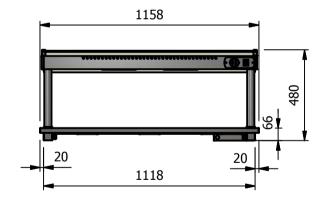

### **Moffat Specification**

<u>Dimensions</u> Width - 1160mm Depth - 660mm Height - 480mm Weight - 31kg

## <u>Installation</u>

Counter Top Flush Fit Cut Out Dimensions 1164mm x 666mm x 25mm Counter Support Cut Out Dimensions 1140mm x 642mm

| Α | ALL SHEET METAL DIMENSIONS ARE I/S (INSIDE SIZES) (UNLESS OTHERWISE STATED) |                                        |                                                                                        |      | ALL DIMENSIONS IN (mm), TOLERANCE = LINEAR ± 0.5mm, ANGULAR ± 0.5mm (OR AS STATED). ALL SHARP EDGES TO BE REMOVED FROM SHEET METAL PARTS |                                                                                                   |                         |                                               |         |       |           |
|---|-----------------------------------------------------------------------------|----------------------------------------|----------------------------------------------------------------------------------------|------|------------------------------------------------------------------------------------------------------------------------------------------|---------------------------------------------------------------------------------------------------|-------------------------|-----------------------------------------------|---------|-------|-----------|
|   | Product                                                                     | DROP-IN RANGE                          |                                                                                        |      | Product No                                                                                                                               |                                                                                                   | No reproduction or p    | article may be manufactured                   |         |       | ا         |
|   | Description                                                                 | D3I                                    |                                                                                        |      | without prior written cons                                                                                                               | ordance with this drawing<br>sent. This prohibition is a term<br>to this drawing. Rights reserved | _                       |                                               |         |       |           |
|   | Material/Finish                                                             | ial/Finish Thickness                   |                                                                                        |      | Desp/Date                                                                                                                                |                                                                                                   | under the Copyright Act | t 1956 as ammended by the<br>yright Act 1968. | Company |       | ı         |
| ľ | Legacy P/N                                                                  |                                        | Weight                                                                                 | 31kg | Quote No.                                                                                                                                |                                                                                                   | Dwg No.                 | DIP-0                                         | 20522   | Issue |           |
|   | Client                                                                      |                                        |                                                                                        |      | SO Number                                                                                                                                | N/A                                                                                               | Drawn By                | Al                                            | 3B      |       |           |
|   | Client Project                                                              |                                        |                                                                                        |      | Approved By                                                                                                                              |                                                                                                   | Date                    | 15/01                                         | /2019   |       |           |
|   | E & R MOFFAT LTD                                                            | ), SEABEGS ROAD, BONNYBRIDGE, FK4 2BS, | IDGE, FK4 2BS, T: +44 (0)1324 812272, E: sales@ermoffat.co.uk, Web: www.ermoffat.co.uk |      |                                                                                                                                          |                                                                                                   | Scale                   | 1:20                                          | Sheet   | 1/2   | <b>A4</b> |