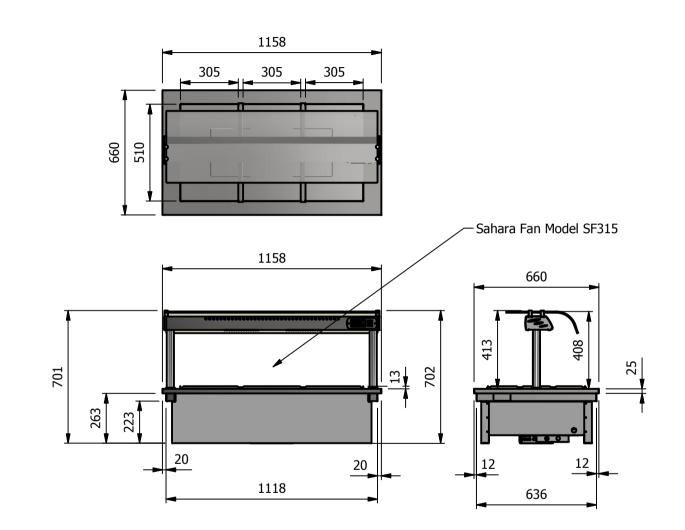

## Dimensions

Width - 1158mm Depth - 660mm Height - 701mm Weight - 38kg

## Power Rating

1.940 kw complete with a 2m long cord set & 13amp plug Removable Fan heating System Sahara Fan Model SF315

## \_ Materials

1.2mm 304 Grade St/ Steel Top & Supports 0.7mm 430 Grade St/ Steel Internal Structure 0.7mm Galvanised Steel Undercarrage 6mm Tempered Glass Quartz Lamps

Installation Counter Top Flush Fit Cut Out Dimensions 1164mm x 666mm x 25mm Counter Support Cut Out Dimensions 1140mm x 642mm