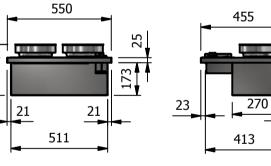

Dimensions Width - 550mm Depth - 455mm Height - 269mm Weight - 8kg

-Power Rating 0.70 kw complete with a 2m long cord set & 13amp plug Solid state heating element

## \_ Materials

1.2mm 304 Grade St/ Steel Top & Supports 0.7mm 430 Grade St/ Steel Internal Structure

<u>Installation</u> Counter Top Flush Fit Cut Out Dimensions 556mm x 461mm x 25mm Counter Support Cut Out Dimensions 515mm x 420mm

17

2

269