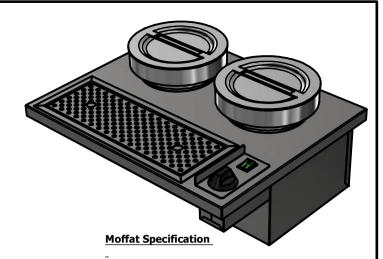

Accessories

Two Stainless steel Pots with lids

| 2 x 4 litre capacity<br>Removable Drip Tray with Perforated lid                                                                  |               |           |     |            |     |                                                           |                                                                                                                                                   |           |     |         |  |
|----------------------------------------------------------------------------------------------------------------------------------|---------------|-----------|-----|------------|-----|-----------------------------------------------------------|---------------------------------------------------------------------------------------------------------------------------------------------------|-----------|-----|---------|--|
| ALL SHEET METAL DIMENSIONS ARE I/S (INSIDE SIZES) (UNLESS OTHERWISE STATED) ALL SHARP EDGES TO BE REMOVED FROM SHEET METAL PARTS |               |           |     |            |     |                                                           |                                                                                                                                                   |           |     |         |  |
| Product                                                                                                                          | DROP-IN RANGE |           |     | Product No |     | Wmay be made, and no a                                    | No reproduction or publication of this drawing<br>may be made, and no article may be manufactured<br>or assembled in accordance with this drawing |           |     | 7       |  |
| Description                                                                                                                      | D2SD          |           |     |            |     | without prior written cons<br>of any contract relating to | without prior written consent. This prohibition is a term<br>of any contract relating to this drawing. Rights reserved                            |           |     |         |  |
| Material/Finish                                                                                                                  |               | Thickness |     | Desp/Date  |     | under the Copyright Act<br>Design Cop                     | under the Copyright Act 1956 as ammended by the<br>Design Copyright Act 1968.                                                                     |           |     | Conpany |  |
| Legacy P/N                                                                                                                       |               | Weight    | 8kg | Quote No.  |     | Dwg No.                                                   | DIP-0                                                                                                                                             | )28932 Is |     | ue      |  |
| Client                                                                                                                           |               |           |     | SO Number  | N/A | Drawn By                                                  | nray                                                                                                                                              | /men      |     | _       |  |
| Client Project                                                                                                                   | Project       |           |     |            |     | Date                                                      | 07/03                                                                                                                                             | 8/2019    | _   |         |  |
| E & R MOFFAT LTD, SEABEGS ROAD, BONNYBRIDGE, FK4 2BS, T: +44 (0)1324 812272, E: sales@ermoffat.co.uk, Web: www.ermoffat.co.uk    |               |           |     |            |     | Scale                                                     | 1:20                                                                                                                                              | Sheet     | 1/1 | A4      |  |