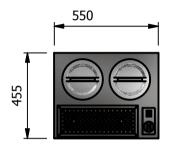

Dimensions Width - 550mm Depth - 455mm Height - 269mm Weight - 8kg

-Power Rating 0.70 kw complete with a 2m long cord set & 13amp plug Solid state heating element

## \_ Materials

1.2mm 304 Grade St/ Steel Top & Supports 0.7mm 430 Grade St/ Steel Internal Structure

<u>Installation</u> Counter Top Flush Fit Cut Out Dimensions 556mm x 461mm x 25mm Counter Support Cut Out Dimensions 515mm x 420mm