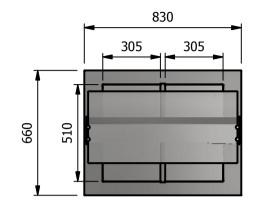

#### **Moffat Specification**

# Dry Heat

Fan Assisted Bainmarie Well

### -Dimensions

Width - 830mm

Depth - 660mm

Height - 701mm

Weight - 30kg

### Power Rating

1.12kw

complete with a 2m long cord set & 13amp plug Removable Fan heating System Sahara Fan Model SF309

## \_ <u>Materials</u>

1.2mm 304 Grade St/ Steel Top & Supports 0.7mm 430 Grade St/ Steel Internal Structure

0.7mm Galvanised Steel Undercarrage

6mm Tempered Glass

Quartz Lamps

### Installation

Counter Top Flush Fit Cut Out Dimensions 836mm x 666mm x 25mm Counter Support Cut Out Dimensions 812mm x 642mm

| ALL SHEET METAL DIMENSIONS ARE I/S (INSIDE SIZES) (UNLESS OTHERWISE STATED)  ALL DIMENSIONS IN (mm), TOLERANCE = LINEAR ± 0.5mm, ANGULAR ± 0.5 |         |           |            |             |