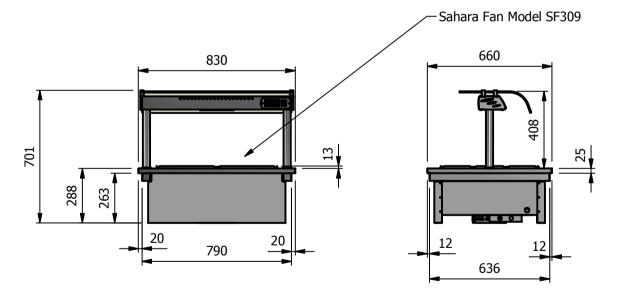

### -Dimensions

Width - 830mm

Depth - 660mm

Height - 701mm

Weight - 30kg

### Power Rating

1.12kw

complete with a 2m long cord set & 13amp plug Removable Fan heating System Sahara Fan Model SF309

### Installation

Counter Top Flush Fit Cut Out Dimensions 836mm x 666mm x 25mm Counter Support Cut Out Dimensions 812mm x 642mm

| ALL SHEET METAL DIMENSIONS ARE I/S (INSIDE SIZES) (UNLESS OTHERWISE STATED)  ALL DIMENSIONS IN (mm), TOLERANCE = LINEAR ± 0.5mm, ANGULAR ± 0.5 |         |           |            |             |                       | LAR $\pm$ 0.5mm (OR AS STATED                                                                  | 0.5mm (OR AS STATED). ALL SHARP EDGES TO BE REMOVED FROM SHEET METAL PARTS                                                                                             |        |                        |    |  |
|--------------------------------------------------------------------------------------------------------------------------------------------------------------------------------------------------------------------------------------------------------------------------------------------------------------------------------------------------------------------------------------------------------------------------------------------------------------------------------------------------------------------------------------------------------------------------------------------------------------------------------------------------------------------------------------------------------------------------------------------------------------------------------------------------------------------------------------------------------------------------------------------------------------------------------------------------------------------------------------------------------------------------------------------------------------------------------------------------------------------------------------------------------------------------------------------------------------------------------------------------------------------------------------------------------------------------------------------------------------------------------------------------------------------------------------------------------------------------------------------------------------------------------------------------------------------------------------------------------------------------------------------------------------------------------------------------------------------------------------------------------------------------------------------------------------------------------------------------------------------------------------------------------------------------------------------------------------------------------------------------------------------------------------------------------------------------------------------------------------------------------|---------|-----------|------------|-------------|-----------------------|------------------------------------------------------------------------------------------------|------------------------------------------------------------------------------------------------------------------------------------------------------------------------|--------|------------------------|----|--|
| Product                                                                                                                                                                                                                                                                                                                                                                                                                                                                                                                                                                                                                                                                                                                                                                                                                                                                                                                                                                                                                                                                                                                                                                                                                                                                                                                                                                                                                                                                                                                                                                                                                                                                                                                                                                                                                                                                                                                                                                                                                                                                                                                        | DROP-IN |           | Product No |             | may be made, and no a | No reproduction or publication of this drawing may be made, and no article may be manufactured |                                                                                                                                                                        | MOFFAT |                        |    |  |
| Description                                                                                                                                                                                                                                                                                                                                                                                                                                                                                                                                                                                                                                                                                                                                                                                                                                                                                                                                                                                                                                                                                                                                                                                                                                                                                                                                                                                                                                                                                                                                                                                                                                                                                                                                                                                                                                                                                                                                                                                                                                                                                                                    | D2BM    |           |            |             |                       |                                                                                                | or assembled in accordance with this drawing<br>without prior written consent. This prohibition is a term<br>of any contract relating to this drawing. Rights reserved |        | The Catering Equipment |    |  |
| Material/Finish                                                                                                                                                                                                                                                                                                                                                                                                                                                                                                                                                                                                                                                                                                                                                                                                                                                                                                                                                                                                                                                                                                                                                                                                                                                                                                                                                                                                                                                                                                                                                                                                                                                                                                                                                                                                                                                                                                                                                                                                                                                                                                                |         | Thickness |            | Desp/Date   |                       |                                                                                                | : 1956 as ammended by the<br>yright Act 1968.                                                                                                                          |        | Company                |    |  |
| Legacy P/N                                                                                                                                                                                                                                                                                                                                                                                                                                                                                                                                                                                                                                                                                                                                                                                                                                                                                                                                                                                                                                                                                                                                                                                                                                                                                                                                                                                                                                                                                                                                                                                                                                                                                                                                                                                                                                                                                                                                                                                                                                                                                                                     |         | Weight    | 30kg       | Quote No.   |                       | Dwg No.                                                                                        | DIP-020124                                                                                                                                                             |        | Issue                  |    |  |
| Client                                                                                                                                                                                                                                                                                                                                                                                                                                                                                                                                                                                                                                                                                                                                                                                                                                                                                                                                                                                                                                                                                                                                                                                                                                                                                                                                                                                                                                                                                                                                                                                                                                                                                                                                                                                                                                                                                                                                                                                                                                                                                                                         |         |           |            | SO Number   | N/A                   | Drawn By                                                                                       | N                                                                                                                                                                      | R      |                        | _  |  |
| Client Project                                                                                                                                                                                                                                                                                                                                                                                                                                                                                                                                                                                                                                                                                                                                                                                                                                                                                                                                                                                                                                                                                                                                                                                                                                                                                                                                                                                                                                                                                                                                                                                                                                                                                                                                                                                                                                                                                                                                                                                                                                                                                                                 |         |           |            | Approved By | <u> </u>              | Date                                                                                           | 20/12                                                                                                                                                                  | /2018  | ]                      | _  |  |
| E & R MOFFAT LTD, SEABEGS ROAD, BONNYBRIDGE, FK4 2BS, T: +44 (0)1324 812272, E: sales@ermoffat.co.uk, Web: www.ermoffat.co.uk                                                                                                                                                                                                                                                                                                                                                                                                                                                                                                                                                                                                                                                                                                                                                                                                                                                                                                                                                                                                                                                                                                                                                                                                                                                                                                                                                                                                                                                                                                                                                                                                                                                                                                                                                                                                                                                                                                                                                                                                  |         |           |            |             |                       |                                                                                                | 1:20                                                                                                                                                                   | Sheet  | 1/2                    | A4 |  |